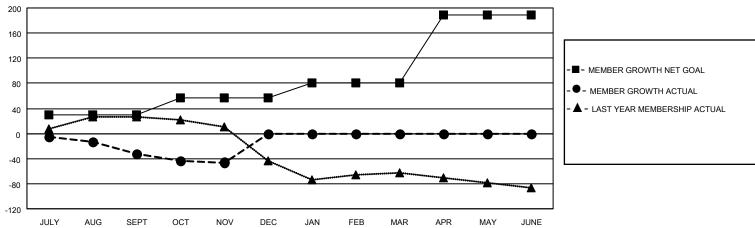

## GMT MONTHLY MEMBERSHIP PROGRESS REPORT

Multiple District 29

**LOCATION: WEST VIRGINIA** 

Results as of: 11/30/2024

GMT CA 1

| Clubs         |               |             |               | Members               |                           |                         |                                                    |  |
|---------------|---------------|-------------|---------------|-----------------------|---------------------------|-------------------------|----------------------------------------------------|--|
|               | RESULTS FOR   | R 2024-2025 |               | RESULTS FOR 2024-2025 |                           |                         |                                                    |  |
| QUARTER       | NEW CLUB GOAL | NEW CLUBS   | DROPPED CLUBS | QUARTER M             | IEMBER GROWTH NET<br>GOAL | MEMBER GROWTH<br>ACTUAL | DROPPED<br>MEMBERS ACTUAI<br>(including transfers) |  |
| JULY/AUG/SEPT | 0             | 0           | 0             | JULY/AUG/SEP1         | Г 29                      | 55                      | 84                                                 |  |
| OCT/NOV/DEC   | 1             | 0           | 0             | OCT/NOV/DEC           | 28                        | 38                      | 49                                                 |  |
| JAN/FEB/MAR   | 1             | 0           | 0             | JAN/FEB/MAR           | 24                        | 0                       | 0                                                  |  |
| APR/MAY/JUNE  | 2             | 0           | 0             | APR/MAY/JUNE          | 108                       | 0                       | 0                                                  |  |

## GOALS AND ACTUAL MEMBERS CUMULATIVE

| DROPPED CLUBS: 0          |     | 46 CLUBS OF 149 ADDED 1 OR MORE<br>NEW MEMBERS | GENDER DISTRIBUTION  MALE 2,000 (60.98%) |                |   |
|---------------------------|-----|------------------------------------------------|------------------------------------------|----------------|---|
| DROPPED MEMBERS           |     |                                                | FEMALE                                   | 1,280 (39.02%) |   |
| DECEASED                  | 36  | CLICK HERE FOR CUMULATIVE                      | TOTAL FAMILY UNIT MEMBERS                |                | 0 |
| CLUB CANCELLED 0 OTHER 97 |     | MEMBERSHIP DATA                                | FAMILY MEMBERS PAYING HALF DUES          |                | • |
|                           |     |                                                |                                          |                | 0 |
| TOTAL                     | 133 |                                                | , DOEG                                   |                |   |