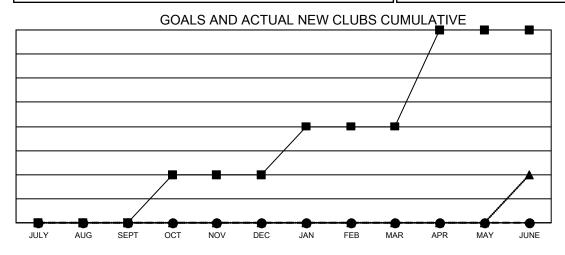

## GMT MONTHLY MEMBERSHIP PROGRESS REPORT

Multiple District 29

**LOCATION: WEST VIRGINIA** 

Results as of: 11/30/2024

GMT CA 1

| Clubs         |               |             |               | Members               |                           |                         |                                                    |  |
|---------------|---------------|-------------|---------------|-----------------------|---------------------------|-------------------------|----------------------------------------------------|--|
|               | RESULTS FOR   | R 2024-2025 |               | RESULTS FOR 2024-2025 |                           |                         |                                                    |  |
| QUARTER       | NEW CLUB GOAL | NEW CLUBS   | DROPPED CLUBS | QUARTER M             | IEMBER GROWTH NET<br>GOAL | MEMBER GROWTH<br>ACTUAL | DROPPED<br>MEMBERS ACTUAI<br>(including transfers) |  |
| JULY/AUG/SEPT | 0             | 0           | 0             | JULY/AUG/SEP1         | Г 29                      | 55                      | 84                                                 |  |
| OCT/NOV/DEC   | 1             | 0           | 0             | OCT/NOV/DEC           | 28                        | 38                      | 49                                                 |  |
| JAN/FEB/MAR   | 1             | 0           | 0             | JAN/FEB/MAR           | 24                        | 0                       | 0                                                  |  |
| APR/MAY/JUNE  | 2             | 0           | 0             | APR/MAY/JUNE          | 108                       | 0                       | 0                                                  |  |

- CURRENT YEAR GOALS FOR NEW CLUBS

- ● - CURRENT YEAR ACTUAL NEW CLUBS

▲ - LAST YEAR ACTUAL NEW CLUBS